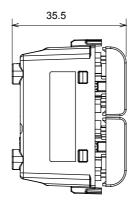

| Prolonged operation switch (no.of position changes) | 40.000 at In 250 V ac cosφ=0,6 |
| Thermo-pressure with ball                       | 125 °C                       | Glow Wire Test                                      | 850 °C                         |
| Terminal grip on cable traction                 | > 50 N                       | Terminal tightening capacity stranded cables (mm²)  | min. 0,75 - max. 2x4           |
| Terminal tightening capacity solid cables (mm²) | min. 0,5 - max. 2x2,5        | No. modules                                         | 1                              |
| Material                                        | Technopolymer                | Electrocod                                          | 0130                           |



## **DIMENSIONAL**









## STANDARDS/APPROVALS