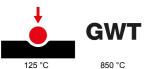

| Category                                        | Push-button                  | Button key                                          | Double                         |
|-------------------------------------------------|------------------------------|-----------------------------------------------------|--------------------------------|
| Colour                                          | Satin White                  | Description                                         | 1P NO+NO - 16 A                |
| Voltage                                         | 250 V ac                     | Standard                                            | EN 60669-1                     |
| Resistance at test voltage                      | 2000 V at 50 Hz for 1 minute | Insulation resistance                               | > 5 MOhm                       |
| Wiring terminals                                | With screw                   | Prolonged operation switch (no.of position changes) | 40.000 at In 250 V ac cosφ=0,6 |
| Thermo-pressure with ball                       | 125 °C                       | Glow Wire Test                                      | 850 °C                         |
| Terminal grip on cable traction                 | > 50 N                       | Terminal tightening capacity stranded cables (mm²)  | min. 0,75 - max. 2x4           |
| Terminal tightening capacity solid cables (mm²) | min. 0,5 - max. 2x2,5        | No. modules                                         | 1                              |
| Material                                        | Technopolymer                | Electrocod                                          | 0130                           |