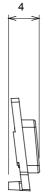

atural beige, satin black and lacquered titanium and in various sizes from 1/2, 1, 2 and 3 modules. Thanks to the mounting supports for rectangular, square and round boxes, endless combinations can be created with the ChoruSmart range of plates.

| Category                  | Interchangeable symbol | Туре           | Illuminable |
|---------------------------|------------------------|----------------|-------------|
| Colour                    | Transparent            | Standard       | EN 60669-1  |
| Thermo-pressure with ball | 125 °C                 | Glow Wire Test | 850 °C      |
| Suitable for              | General services       | Symbol         | Waitress    |
| Material                  | Technopolymer          | Electrocod     | 0130        |







## STANDARDS/APPROVALS