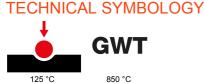

| Category                  | Interchangeable symbol | Туре           | Illuminable |
|---------------------------|------------------------|----------------|-------------|
| Colour                    | Transparent            | Standard       | EN 60669-1  |
| Thermo-pressure with ball | 125 °C                 | Glow Wire Test | 850 °C      |
| Suitable for              | General services       | Symbol         | Waitress    |
| Material                  | Technopolymer          | Electrocod     | 0130        |