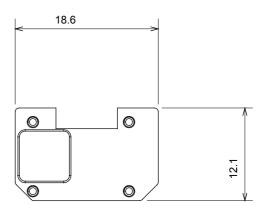

ural beige, satin black and lacquered titanium and in various sizes from 1/2, 1, 2 and 3 modules. Thanks to the mounting supports for rectangular, square and round boxes, endless combinations can be created with the ChoruSmart range of plates.

| Category                  | Interchangeable symbol | Туре           | Illuminable |
|---------------------------|------------------------|----------------|-------------|
| Colour                    | Transparent            | Standard       | EN 60669-1  |
| Thermo-pressure with ball | 125 °C                 | Glow Wire Test | 850 °C      |
| Suitable for              | General services       | Symbol         | Waitress    |
| Material                  | Technopolymer          | Electrocod     | 0130        |







## STANDARDS/APPROVALS