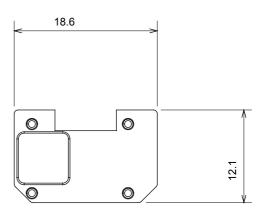

ural beige, satin black and lacquered titanium and in various sizes from 1/2, 1, 2 and 3 modules. Thanks to the mounting supports for rectangular, square and round boxes, endless combinations can be created with the ChoruSmart range of plates.

| Category                  | Interchangeable symbol | Туре           | Illuminable |
|---------------------------|------------------------|----------------|-------------|
| Colour                    | Transparent            | Standard       | EN 60669-1  |
| Thermo-pressure with ball | 125 °C                 | Glow Wire Test | 850 °C      |
| Suitable for              | General services       | Symbol         | OFF         |
| Material                  | Technopolymer          | Electrocod     | 0130        |







## STANDARDS/APPROVALS