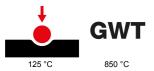

| Category                  | Interchangeable symbol | Туре           | Illuminable |
|---------------------------|------------------------|----------------|-------------|
| Colour                    | Transparent            | Standard       | EN 60669-1  |
| Thermo-pressure with ball | 125 °C                 | Glow Wire Test | 850 °C      |
| Suitable for              | General services       | Symbol         | Alarm       |
| Material                  | Technopolymer          | Electrocod     | 0130        |