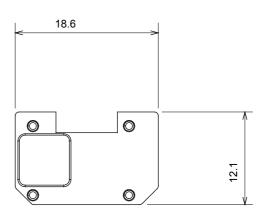

black and lacquered titanium and in various sizes from 1/2, 1, 2 and 3 modules. Thanks to the mounting supports for rectangular, square and round boxes, endless combinations can be created with the ChoruSmart range of plates.

| Category                  | Interchangeable symbol | Туре           | Illuminable |
|---------------------------|------------------------|----------------|-------------|
| Colour                    | Transparent            | Standard       | EN 60669-1  |
| Thermo-pressure with ball | 125 °C                 | Glow Wire Test | 850 °C      |
| Suitable for              | General services       | Symbol         | Alarm       |
| Material                  | Technopolymer          | Electrocod     | 0130        |







## STANDARDS/APPROVALS







**DIMENSIONAL**