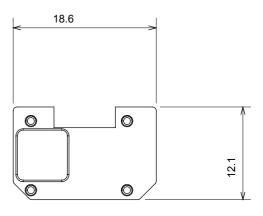

## Product Data Sheet GW10506

**CHORUSMART - Domestic range** 

Wide range of control devices, sockets for power supply (conforming to national and international standards) signal pick-up, climate control, comfort management, technical alarm signalling and emergency lighting management. The ChoruSmart modular devices are available in five colours, glossy white, satin white, natural beige, satin black and lacquered titanium and in various sizes from 1/2, 1, 2 and 3 modules. Thanks to the mounting supports for rectangular, square and round boxes, endless combinations can be created with the ChoruSmart range of plates.