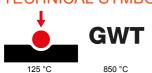

| Category                  | Interchangeable symbol | Colour         | Transparent |
|---------------------------|------------------------|----------------|-------------|
| Thermo-pressure with ball | 125 °C                 | Glow Wire Test | 850 °C      |
| Material                  | Technopolymer          |                |             |

## **TECHNICAL SYMBOLOGY**