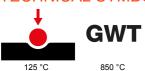

| Category                  | Interchangeable symbol | Туре           | Illuminable |
|---------------------------|------------------------|----------------|-------------|
| Colour                    | Transparent            | Standard       | EN 60669-1  |
| Thermo-pressure with ball | 125 °C                 | Glow Wire Test | 850 °C      |
| Suitable for              | General services       | Symbol         | Stair light |
| Material                  | Technopolymer          | Electrocod     | 0130        |