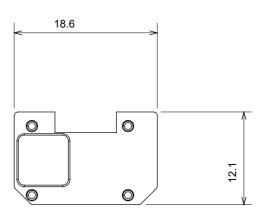

ack and lacquered titanium and in various sizes from 1/2, 1, 2 and 3 modules. Thanks to the mounting supports for rectangular, square and round boxes, endless combinations can be created with the ChoruSmart range of plates.

| Category                  | Interchangeable symbol | Туре           | Illuminable |
|---------------------------|------------------------|----------------|-------------|
| Colour                    | Transparent            | Standard       | EN 60669-1  |
| Thermo-pressure with ball | 125 °C                 | Glow Wire Test | 850 °C      |
| Suitable for              | General services       | Symbol         | Stair light |
| Material                  | Technopolymer          | Electrocod     | 0130        |









## STANDARDS/APPROVALS





## **DIMENSIONAL**