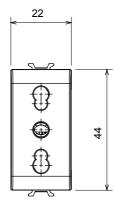

| Prolonged operation socket (no.of position changes) | 10.000 at In 250 V ac cosφ=0,8 |
| Thermo-pressure with ball                       | 125 °C                      | Glow Wire Test                                      | 850 °C                         |
| Terminal grip on cable traction                 | > 50 N                      | Terminal tightening capacity stranded cables (mm²)  | min. 0,75 - max. 2x4           |
| Terminal tightening capacity solid cables (mm²) | min. 0,5 - max. 2x2,5       | No. modules                                         | 1                              |
| Electrocod                                      | 0131                        | Material                                            | Technopolymer                  |

## **DIMENSIONAL**







## **TECHNICAL SYMBOLOGY**



## STANDARDS/APPROVALS