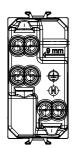

| Prolonged operation socket (no.of position changes) | 10.000 at In 250 V ac cosφ=0,8 |
| Thermo-pressure with ball                       | 125 °C                      | Glow Wire Test                                      | 850 °C                         |
| Terminal grip on cable traction                 | > 50 N                      | Terminal tightening capacity stranded cables (mm²)  | min. 0,75 - max. 2x4           |
| Terminal tightening capacity solid cables (mm²) | min. 0,5 - max. 2x2,5       | No. modules                                         | 1                              |
| Electrocod                                      | 0131                        | Material                                            | Technopolymer                  |

## **DIMENSIONAL**







## **TECHNICAL SYMBOLOGY**



## STANDARDS/APPROVALS