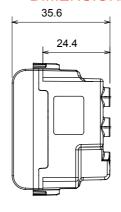

| Prolonged operation socket (no.of position changes) | 10.000 at In 250 V ac cosφ=0,8 |
| Thermo-pressure with ball                       | 125 °C                      | Glow Wire Test                                      | 850 °C                         |
| Terminal grip on cable traction                 | > 50 N                      | Terminal tightening capacity stranded cables (mm²)  | min. 0,75 - max. 2x4           |
| Terminal tightening capacity solid cables (mm²) | min. 0,5 - max. 2x2,5       | No. modules                                         | 1                              |
| Electrocod                                      | 0131                        | Material                                            | Technopolymer                  |

## **DIMENSIONAL**







## **TECHNICAL SYMBOLOGY**



## STANDARDS/APPROVALS