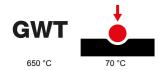

| Family            | ONE International          | Description               | 2+2 modules  |
|-------------------|----------------------------|---------------------------|--------------|
| Туре              | Vertical                   | Colour                    | White        |
| Material          | Antibacterial tecnopolymer | Finishing                 | Glossy       |
| For support codes | GW16821, GW16822, GW16823  | For box                   | Round/Square |
| Glow wire test    | 650 °C                     | Thermo-pressure with ball | 70 °C        |
| Standard          | EN 60669-1; ISO 22196      | Electrocod                | 0110         |

## STANDARDS/APPROVALS