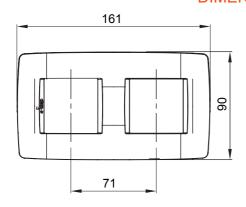

accordance with standard ISO 22196 (analysis of major strains of Staphylococcus aureus and E. coli bacterial species).

| Family            | ONE International          | Description               | 2+2 modules  |
|-------------------|----------------------------|---------------------------|--------------|
| Туре              | Vertical                   | Colour                    | White        |
| Material          | Antibacterial tecnopolymer | Finishing                 | Glossy       |
| For support codes | GW16821, GW16822, GW16823  | For box                   | Round/Square |
| Glow wire test    | 650 °C                     | Thermo-pressure with ball | 70 °C        |
| Standard          | EN 60669-1; ISO 22196      | Electrocod                | 0110         |

## **DIMENSIONAL**





## **TECHNICAL SYMBOLOGY**



## STANDARDS/APPROVALS