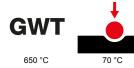

| Family         | ONE                   | Description               | 4 modules                  |
|----------------|-----------------------|---------------------------|----------------------------|
| Colour         | White                 | Material                  | Antibacterial tecnopolymer |
| Finishing      | Glossy                | For support codes         | GW16804, GW16804N          |
| Glow wire test | 650 °C                | Thermo-pressure with ball | 70 °C                      |
| Standard       | EN 60669-1; ISO 22196 | Electrocod                | 0110                       |