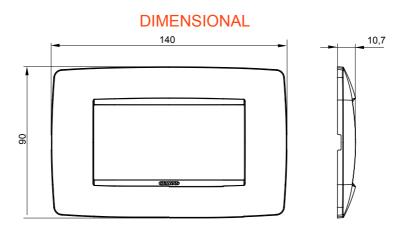

| Family         | ONE                   | Description               | 4 modules                  |
|----------------|-----------------------|---------------------------|----------------------------|
| Colour         | White                 | Material                  | Antibacterial tecnopolymer |
| Finishing      | Glossy                | For support codes         | GW16804, GW16804N          |
| Glow wire test | 650 °C                | Thermo-pressure with ball | 70 °C                      |
| Standard       | EN 60669-1; ISO 22196 | Electrocod                | 0110                       |