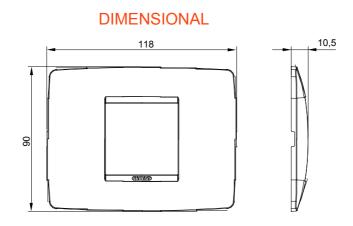

| Family         | ONE                   | Description               | 2 modules                  |
|----------------|-----------------------|---------------------------|----------------------------|
| Colour         | White                 | Material                  | Antibacterial tecnopolymer |
| Finishing      | Glossy                | For support codes         | GW16802, GW16803, GW16803N |
| Glow wire test | 650 °C                | Thermo-pressure with ball | 70 °C                      |
| Standard       | EN 60669-1; ISO 22196 | Electrocod                | 0110                       |