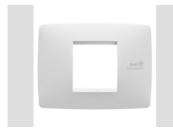

## Product Data Sheet GW16102AB

CHORUSMART - Domestic range

A range of ChoruSmart modular devices and plates made of antibacterial technopolymer in a glossy white finish, suitable for use in hospitals, nursing homes, schools and wherever cleanness and hygiene are essential. The effective silver-ion antibacterial treatment can reduce bacterial growth by 99% within 24 hours and has been verified by certified laboratory testing in accordance with standard ISO 22196 (analysis of major strains of Staphylococcus aureus and E. coli bacterial species).

| Family         | ONE                   | Description               | 2 modules                  |
|----------------|-----------------------|---------------------------|----------------------------|
| Colour         | White                 | Material                  | Antibacterial tecnopolymer |
| Finishing      | Glossy                | For support codes         | GW16802, GW16803, GW16803N |
| Glow wire test | 650 °C                | Thermo-pressure with ball | 70 °C                      |
| Standard       | EN 60669-1; ISO 22196 | Electrocod                | 0110                       |