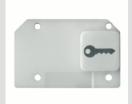

## Product Data Sheet GW10507AB

**CHORUSMART - Domestic range** 

A range of ChoruSmart modular devices and plates made of antibacterial technopolymer in a glossy white finish, suitable for use in hospitals, nursing homes, schools and wherever cleanness and hygiene are essential. The effective silver-ion antibacterial treatment can reduce bacterial growth by 99% within 24 hours and has been verified by certified laboratory testing in accordance with standard ISO 22196 (analysis of major strains of Staphylococcus aureus and E. coli bacterial species).

| Category                  | Interchangeable symbol     | Туре           | Illuminable           |
|---------------------------|----------------------------|----------------|-----------------------|
| Colour                    | Transparent                | Standard       | EN 60669-1; ISO 22196 |
| Thermo-pressure with ball | 125 °C                     | Glow Wire Test | 850 °C                |
| Suitable for              | General services           | Symbol         | Key                   |
| Material                  | Antibacterial tecnopolymer | Electrocod     | 0144                  |