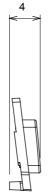

en verified by certified laboratory testing in accordance with standard ISO 22196 (analysis of major strains of Staphylococcus aureus and E. coli bacterial species).

| Category                  | Interchangeable symbol     | Туре           | Illuminable           |
|---------------------------|----------------------------|----------------|-----------------------|
| Colour                    | Transparent                | Standard       | EN 60669-1; ISO 22196 |
| Thermo-pressure with ball | 125 °C                     | Glow Wire Test | 850 °C                |
| Suitable for              | General services           | Symbol         | Key                   |
| Material                  | Antibacterial tecnopolymer | Electrocod     | 0144                  |













## **DIMENSIONAL**