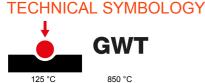

| Category                  | Interchangeable symbol     | Туре           | Illuminable           |
|---------------------------|----------------------------|----------------|-----------------------|
| Colour                    | Transparent                | Standard       | EN 60669-1; ISO 22196 |
| Thermo-pressure with ball | 125 °C                     | Glow Wire Test | 850 °C                |
| Suitable for              | General services           | Symbol         | Key                   |
| Material                  | Antibacterial tecnopolymer | Electrocod     | 0144                  |