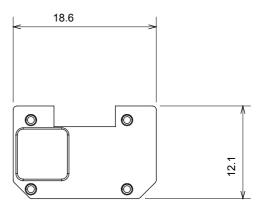

verified by certified laboratory testing in accordance with standard ISO 22196 (analysis of major strains of Staphylococcus aureus and E. coli bacterial species).

| Category                  | Interchangeable symbol     | Туре           | Illuminable           |
|---------------------------|----------------------------|----------------|-----------------------|
| Colour                    | Transparent                | Standard       | EN 60669-1; ISO 22196 |
| Thermo-pressure with ball | 125 °C                     | Glow Wire Test | 850 °C                |
| Suitable for              | General services           | Symbol         | Key                   |
| Material                  | Antibacterial tecnopolymer | Electrocod     | 0144                  |













## **DIMENSIONAL**