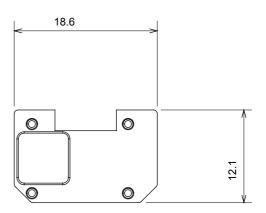

fied laboratory testing in accordance with standard ISO 22196 (analysis of major strains of Staphylococcus aureus and E. coli bacterial species).

| Category                  | Interchangeable symbol     | Туре           | Illuminable           |
|---------------------------|----------------------------|----------------|-----------------------|
| Colour                    | Transparent                | Standard       | EN 60669-1; ISO 22196 |
| Thermo-pressure with ball | 125 °C                     | Glow Wire Test | 850 °C                |
| Suitable for              | General services           | Symbol         | Bell                  |
| Material                  | Antibacterial tecnopolymer | Electrocod     | 0144                  |





## STANDARDS/APPROVALS





## DIMENSIONAL 4