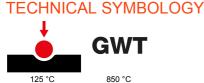

| Category                  | Interchangeable symbol     | Туре           | Illuminable           |
|---------------------------|----------------------------|----------------|-----------------------|
| Colour                    | Transparent                | Standard       | EN 60669-1; ISO 22196 |
| Thermo-pressure with ball | 125 °C                     | Glow Wire Test | 850 °C                |
| Suitable for              | General services           | Symbol         | Bell                  |
| Material                  | Antibacterial tecnopolymer | Electrocod     | 0144                  |