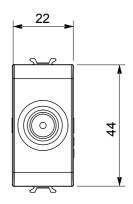

## DIMENSIONAL

Direct

Class A

0131

With screw

EN 60728-4; IEC 61169-2

0 dB

STANDARDS/APPROVALS