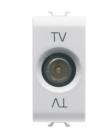

TV socket-outlet Description Category Colour Glossy white Attenuation 5-2400 MHz Shielding Frequency IEC-Male For connector type Standard No. modules Cable fixing 1 Case Pressure casting zamak metal body Electrocod Material Antibacterial tecnopolymer