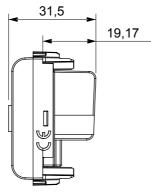

## DIMENSIONAL

Direct

Class A

0131

With screw

EN 60728-4; IEC 61169-2

0 dB

STANDARDS/APPROVALS