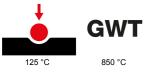

| Category                                   | Socket-outlet                           | Description                     | 2P+E - 16A                  |
|--------------------------------------------|-----------------------------------------|---------------------------------|-----------------------------|
| Colour                                     | Red                                     | Туре                            | for dedicated lines         |
| Voltage                                    | 250 V ac                                | Standard                        | German                      |
| Characteristics                            | With safety shields                     | For plug pins                   | Ø 4.8 mm                    |
| Wiring terminals                           | With screw                              | Standard                        | IEC 60884-1; DIN VDE 0620-1 |
| Resistance at test voltage                 | 2000 V at 50 Hz for 1 minute            | Insulation resistance           | > 5 MOhm                    |
| Prolonged operation socket (no.of position | changes) 10.000 at In 250 V ac cosφ=0,8 | Thermo-pressure with ball       | 125 °C                      |
| Glow Wire Test                             | 850 °C                                  | Terminal grip on cable traction | > 50 N                      |
| Terminal tightening capacity               | min. 0,75 - max. 2x4                    | Terminal tightening capacity    | min. 0,5 - max. 2x2,5       |
| stranded cables (mm <sup>2</sup> )         |                                         | solid cables (mm <sup>2</sup> ) |                             |
| No. modules                                | 2                                       | Electrocod                      | 0131                        |
| Material                                   | Antibacterial tecnopolymer              |                                 |                             |