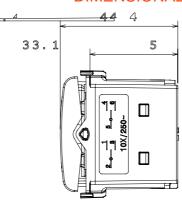

| Category                                        | Push-button                  | Button key                                          | Neutral                        |
|-------------------------------------------------|------------------------------|-----------------------------------------------------|--------------------------------|
| Colour                                          | Glossy white                 | Description                                         | 1P NO - 16A                    |
| Voltage                                         | 250 V ac                     | Standard                                            | EN 60669-1; ISO 22196          |
| Resistance at test voltage                      | 2000 V at 50 Hz for 1 minute | Insulation resistance                               | > 5 MOhm                       |
| Wiring terminals                                | With screw                   | Prolonged operation switch (no.of position changes) | 40.000 at In 250 V ac cosφ=0,6 |
| Thermo-pressure with ball                       | 125 °C                       | Glow Wire Test                                      | 850 °C                         |
| Terminal grip on cable traction                 | > 50 N                       | Terminal tightening capacity stranded cables (mm²)  | min. 0,75 - max. 2x4           |
| Terminal tightening capacity solid cables (mm²) | min. 0,5 - max. 2x2,5        | No. modules                                         | 1                              |
| Material                                        | Antibacterial tecnopolymer   | Electrocod                                          | 0130                           |