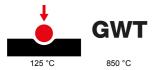

| Category                                        | Push-button                  | Button key                                          | Neutral                        |
|-------------------------------------------------|------------------------------|-----------------------------------------------------|--------------------------------|
| Colour                                          | Glossy white                 | Description                                         | 1P NO - 16A                    |
| Voltage                                         | 250 V ac                     | Standard                                            | EN 60669-1; ISO 22196          |
| Resistance at test voltage                      | 2000 V at 50 Hz for 1 minute | Insulation resistance                               | > 5 MOhm                       |
| Wiring terminals                                | With screw                   | Prolonged operation switch (no.of position changes) | 40.000 at In 250 V ac cosφ=0,6 |
| Thermo-pressure with ball                       | 125 °C                       | Glow Wire Test                                      | 850 °C                         |
| Terminal grip on cable traction                 | > 50 N                       | Terminal tightening capacity stranded cables (mm²)  | min. 0,75 - max. 2x4           |
| Terminal tightening capacity solid cables (mm²) | min. 0,5 - max. 2x2,5        | No. modules                                         | 1                              |
| Material                                        | Antibacterial tecnopolymer   | Electrocod                                          | 0130                           |