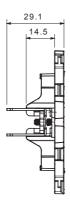

shapes. The plates, made of technopolymer in seven colours and with different modularities, from 1 to 5-gang, can be installed in both horizontal and vertical positions. The series, developed around a core of monobloc devices, is available in two colours: white and ivory, both with a glossy finish. Expandable with ChorusSmart modular devices.

| Category                  | Support              | Material       | Technopolymer |
|---------------------------|----------------------|----------------|---------------|
| Description               | For Dahlia plates    | For box        | Round/Square  |
| Fixing                    | With clutches/Screws | Glow wire test | 650 °C        |
| Thermo-pressure with ball | 70 °C                | Standard       | EN 60669-1    |

## **DIMENSIONAL**





## **TECHNICAL SYMBOLOGY**



## STANDARDS/APPROVALS