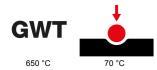

| Category                  | Support              | Material       | Technopolymer |
|---------------------------|----------------------|----------------|---------------|
| Description               | For Dahlia plates    | For box        | Round/Square  |
| Fixing                    | With clutches/Screws | Glow wire test | 650 °C        |
| Thermo-pressure with ball | 70 °C                | Standard       | EN 60669-1    |

## STANDARDS/APPROVALS