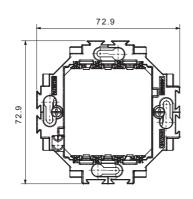

ic shapes. The plates, made of technopolymer in seven colours and with different modularities, from 1 to 5-gang, can be installed in both horizontal and vertical positions. The series, developed around a core of monobloc devices, is available in two colours: white and ivory, both with a glossy finish. Expandable with ChorusSmart modular devices.

| Category                  | Support              | Material       | Technopolymer |
|---------------------------|----------------------|----------------|---------------|
| Description               | For Dahlia plates    | For box        | Round/Square  |
| Fixing                    | With clutches/Screws | Glow wire test | 650 °C        |
| Thermo-pressure with ball | 70 °C                | Standard       | EN 60669-1    |

## **DIMENSIONAL**





## **TECHNICAL SYMBOLOGY**



## STANDARDS/APPROVALS