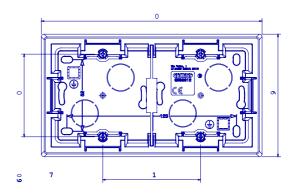

both horizontal and vertical positions. The series, developed around a core of monobloc devices, is available in two colours: white and ivory, both with a glossy finish. Expandable with ChorusSmart modular devices.

| Category              | Wall-mounting box | Colour                    | White            |
|-----------------------|-------------------|---------------------------|------------------|
| Material              | Technopolymer     | Finishing                 | Glossy           |
| Description           | 2 gang            | Torque screws tightening  | 0.8 Newton/meter |
| Glow wire test        | 650 °C            | Thermo-pressure with ball | 70 °C            |
| Outer dim. LxHxD (mm) | 160x89x40         | Installation temperature  | -5 +60 °C        |

## **DIMENSIONAL**







## **TECHNICAL SYMBOLOGY**



## STANDARDS/APPROVALS