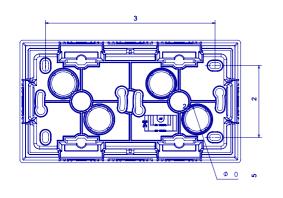

d in both horizontal and vertical positions. The series, developed around a core of monobloc devices, is available in two colours: white and ivory, both with a glossy finish. Expandable with ChorusSmart modular devices.

| Category              | Wall-mounting box | Colour                    | White            |
|-----------------------|-------------------|---------------------------|------------------|
| Material              | Technopolymer     | Finishing                 | Glossy           |
| Description           | 2 gang            | Torque screws tightening  | 0.8 Newton/meter |
| Glow wire test        | 650 °C            | Thermo-pressure with ball | 70 °C            |
| Outer dim. LxHxD (mm) | 160x89x40         | Installation temperature  | -5 +60 °C        |

## **DIMENSIONAL**







## **TECHNICAL SYMBOLOGY**



## STANDARDS/APPROVALS