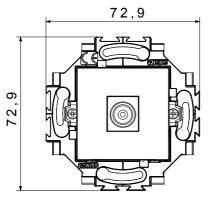

## Product Data Sheet GW35261Y

DAHLIA - Domestic range

|--|

Residential series suitable for installations on round and square boxes, characterised by an elegant appearance and classic shapes. The plates, made of technopolymer in seven colours and with different modularities, from 1 to 5-gang, can be installed in both horizontal and vertical positions. The series, developed around a core of monobloc devices, is available in two colours: white and ivory, both with a glossy finish. Expandable with ChorusSmart modular devices.

| Category                  | TV socket-outlet     | Colour         | Ivory     |
|---------------------------|----------------------|----------------|-----------|
| Material                  | Technopolymer        | Finishing      | Glossy    |
| Description               | Direct               | Attenuation    | 0 dB      |
| Fixing                    | With clutches/Screws | Glow wire test | 850 °C    |
| Thermo-pressure with ball | 125 °C               | Standard       | IEC 60169 |