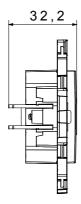

## Product Data Sheet GW35261Y

DAHLIA - Domestic range

|--|

Residential series suitable for installations on round and square boxes, characterised by an elegant appearance and classic shapes. The plates, made of technopolymer in seven colours and with different modularities, from 1 to 5-gang, can be installed in both horizontal and vertical positions. The series, developed around a core of monobloc devices, is available in two colours: white and ivory, both with a glossy finish. Expandable with ChorusSmart modular devices.

| Category                  | TV socket-outlet     | Colour         | Ivory     |
|---------------------------|----------------------|----------------|-----------|
| Material                  | Technopolymer        | Finishing      | Glossy    |
| Description               | Direct               | Attenuation    | 0 dB      |
| Fixing                    | With clutches/Screws | Glow wire test | 850 °C    |
| Thermo-pressure with ball | 125 °C               | Standard       | IEC 60169 |