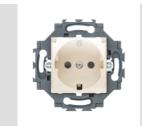

## Product Data Sheet GW35203Y

DAHLIA - Domestic range

Residential series suitable for installations on round and square boxes, characterised by an elegant appearance and classic shapes. The plates, made of technopolymer in seven colours and with different modularities, from 1 to 5-gang, can be installed in both horizontal and vertical positions. The series, developed around a core of monobloc devices, is available in two colours: white and ivory, both with a glossy finish. Expandable with ChorusSmart modular devices.

| Category                                   | Socket-outlet                                  | Standard                        | German standard      |
|--------------------------------------------|------------------------------------------------|---------------------------------|----------------------|
| Colour                                     | Ivory                                          | Material                        | Technopolymer        |
| Finishing                                  | Glossy                                         | Description                     | 2P+E - 16A           |
| Voltage                                    | 250 V ac                                       | Туре                            | With lid             |
| For plug pins                              | Ø 4.8 mm                                       | Characteristics                 | With safety shields  |
| Type of terminals                          | With screw                                     | Fixing                          | With clutches/Screws |
| Glow wire test                             | 850 °C                                         | Thermo-pressure with ball       | 125 °C               |
| Resistance at test voltage                 | 2000 V at 50 Hz for 1 minute                   | Insulation resistance           | > 5 MOhm             |
| Prolonged operation socket (no.of position | on changes) 10.000 at In 250 V ac cosφ=0,8     | Terminal grip on cable traction | > 50 N               |
| Terminal tightening capacity0,5-2x2,5 mr   | n² rigid cables - 0,75-2x4 mm² flexible cables | Standard                        | IEC 60884-1          |