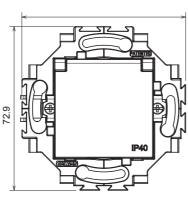

y shields  |
| Type of terminals                          | With screw                                     | Fixing                          | With clutches/Screws |
| Glow wire test                             | 850 °C                                         | Thermo-pressure with ball       | 125 °C               |
| Resistance at test voltage                 | 2000 V at 50 Hz for 1 minute                   | Insulation resistance           | > 5 MOhm             |
| Prolonged operation socket (no.of position | on changes) 10.000 at In 250 V ac cosφ=0,8     | Terminal grip on cable traction | > 50 N               |
| Terminal tightening capacity0,5-2x2,5 mr   | n² rigid cables - 0,75-2x4 mm² flexible cables | Standard                        | IEC 60884-1          |

## DIMENSIONAL

1.9





## **TECHNICAL SYMBOLOGY**



STANDARDS/APPROVALS