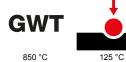

| Category                                   | Socket-outlet                                  | Standard                        | German standard      |
|--------------------------------------------|------------------------------------------------|---------------------------------|----------------------|
| Colour                                     | Ivory                                          | Material                        | Technopolymer        |
| Finishing                                  | Glossy                                         | Description                     | 2P+E - 16A           |
| Voltage                                    | 250 V ac                                       | Туре                            | With lid             |
| For plug pins                              | Ø 4.8 mm                                       | Characteristics                 | With safety shields  |
| Type of terminals                          | With screw                                     | Fixing                          | With clutches/Screws |
| Glow wire test                             | 850 °C                                         | Thermo-pressure with ball       | 125 °C               |
| Resistance at test voltage                 | 2000 V at 50 Hz for 1 minute                   | Insulation resistance           | > 5 MOhm             |
| Prolonged operation socket (no.of position | on changes) 10.000 at In 250 V ac cosφ=0,8     | Terminal grip on cable traction | > 50 N               |
| Terminal tightening capacity0,5-2x2,5 mr   | n² rigid cables - 0,75-2x4 mm² flexible cables | Standard                        | IEC 60884-1          |

## **TECHNICAL SYMBOLOGY**

STANDARDS/APPROVALS