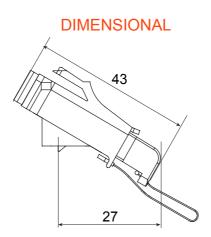

| Category             | Angled fiber optic adapter          | Material        | Plastic body with ceramic alignment sleeve |
|----------------------|-------------------------------------|-----------------|--------------------------------------------|
| Colour               | Green RAL 6018                      | Characteristics | Simplex, single-mode                       |
| For connectors       | SC/APC                              | Туре            | Female/Female                              |
| Compatibility        | Keystone Jack                       | Tilt            | 40°                                        |
| Accessories supplied | With safety cap and unmissable cord |                 |                                            |