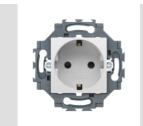

## Product Data Sheet GW35201W

DAHLIA - Domestic range

Residential series suitable for installations on round and square boxes, characterised by an elegant appearance and classic shapes. The plates, made of technopolymer in seven colours and with different modularities, from 1 to 5-gang, can be installed in both horizontal and vertical positions. The series, developed around a core of monobloc devices, is available in two colours: white and ivory, both with a glossy finish. Expandable with ChorusSmart modular devices.

|                                 |                      | - · · ·                                             |                                |
|---------------------------------|----------------------|-----------------------------------------------------|--------------------------------|
| Category                        | Socket-outlet        | Standard                                            | German standard                |
| Colour                          | White                | Material                                            | Technopolymer                  |
| Finishing                       | Glossy               | Description                                         | 2P+E - 16A                     |
| Voltage                         | 250 V ac             | For plug pins                                       | Ø 4.8 mm                       |
| Characteristics                 | With safety shields  | Type of terminals                                   | Screwless                      |
| Fixing                          | With clutches/Screws | Glow wire test                                      | 850 °C                         |
| Thermo-pressure with ball       | 125 °C               | Resistance at test voltage                          | 2000 V at 50 Hz for 1 minute   |
| Insulation resistance           | > 5 MOhm             | Prolonged operation socket (no.of position changes) | 10.000 at In 250 V ac cosφ=0,8 |
| Terminal grip on cable traction | 30 N                 | Terminal tightening capacity                        | 0,5-2x2,5 mm² rigid cables     |
| Standard                        | IEC 60884-1          |                                                     |                                |