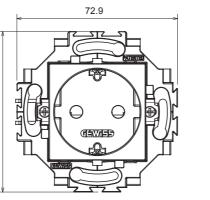

| Screwless                      |
| Fixing                          | With clutches/Screws | Glow wire test                                      | 850 °C                         |
| Thermo-pressure with ball       | 125 °C               | Resistance at test voltage                          | 2000 V at 50 Hz for 1 minute   |
| Insulation resistance           | > 5 MOhm             | Prolonged operation socket (no.of position changes) | 10.000 at In 250 V ac cosφ=0,8 |
| Terminal grip on cable traction | 30 N                 | Terminal tightening capacity                        | 0,5-2x2,5 mm² rigid cables     |
| Standard                        | IEC 60884-1          |                                                     |                                |

DIMENSIONAL

).68





## **TECHNICAL SYMBOLOGY**



STANDARDS/APPROVALS



www.gewiss.com sat@gewiss.com Last update 15/05/2024 Data, measures, designs and pictures are shown only as informative purposes, and could be changed without previous notice