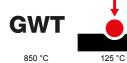

|                                 |                      | - · · ·                                             |                                |
|---------------------------------|----------------------|-----------------------------------------------------|--------------------------------|
| Category                        | Socket-outlet        | Standard                                            | German standard                |
| Colour                          | White                | Material                                            | Technopolymer                  |
| Finishing                       | Glossy               | Description                                         | 2P+E - 16A                     |
| Voltage                         | 250 V ac             | For plug pins                                       | Ø 4.8 mm                       |
| Characteristics                 | With safety shields  | Type of terminals                                   | Screwless                      |
| Fixing                          | With clutches/Screws | Glow wire test                                      | 850 °C                         |
| Thermo-pressure with ball       | 125 °C               | Resistance at test voltage                          | 2000 V at 50 Hz for 1 minute   |
| Insulation resistance           | > 5 MOhm             | Prolonged operation socket (no.of position changes) | 10.000 at In 250 V ac cosφ=0,8 |
| Terminal grip on cable traction | 30 N                 | Terminal tightening capacity                        | 0,5-2x2,5 mm² rigid cables     |
| Standard                        | IEC 60884-1          |                                                     |                                |

## **TECHNICAL SYMBOLOGY**

STANDARDS/APPROVALS

www.gewiss.com sat@gewiss.com Last update 15/05/2024 Data, measures, designs and pictures are shown only as informative purposes, and could be changed without previous notice