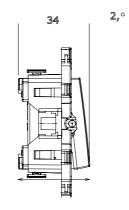

| 850 °C                         |
| Thermo-pressure with ball       | 125 °C                 | Resistance at test voltage                          | 2000 V at 50 Hz for 1 minute   |
| Insulation resistance           | > 5 MOhm               | Prolonged operation switch (no.of position changes) | 40.000 at In 250 V ac cosφ=0,6 |
| Terminal grip on cable traction | 30 N                   | Terminal tightening capacity                        | 0,5-2x2,5 mm² rigid cables     |
| Standard                        | EN 60669-1; 2014/35/EU | Accessories supplied                                | Protective cover for painting  |
| Versions                        | Dahlia PRO             |                                                     |                                |

## **DIMENSIONAL**







## **TECHNICAL SYMBOLOGY**



## STANDARDS/APPROVALS