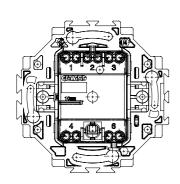

| 850 °C                         |
| Thermo-pressure with ball       | 125 °C                 | Resistance at test voltage                          | 2000 V at 50 Hz for 1 minute   |
| Insulation resistance           | > 5 MOhm               | Prolonged operation switch (no.of position changes) | 40.000 at In 250 V ac cosφ=0,6 |
| Terminal grip on cable traction | 30 N                   | Terminal tightening capacity                        | 0,5-2x2,5 mm² rigid cables     |
| Standard                        | EN 60669-1; 2014/35/EU | Accessories supplied                                | Protective cover for painting  |
| Versions                        | Dahlia PRO             |                                                     |                                |

## **DIMENSIONAL**







## **TECHNICAL SYMBOLOGY**



## STANDARDS/APPROVALS