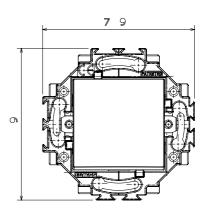

| 850 °C                         |
| Thermo-pressure with ball       | 125 °C                 | Resistance at test voltage                          | 2000 V at 50 Hz for 1 minute   |
| Insulation resistance           | > 5 MOhm               | Prolonged operation switch (no.of position changes) | 40.000 at In 250 V ac cosφ=0,6 |
| Terminal grip on cable traction | 30 N                   | Terminal tightening capacity                        | 0,5-2x2,5 mm² rigid cables     |
| Standard                        | EN 60669-1; 2014/35/EU | Accessories supplied                                | Protective cover for painting  |
| Versions                        | Dahlia PRO             |                                                     |                                |

## **DIMENSIONAL**







## **TECHNICAL SYMBOLOGY**



## STANDARDS/APPROVALS