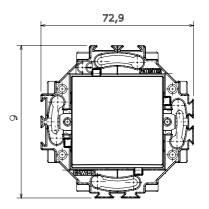

| 850 °C                         |
| Thermo-pressure with ball       | 125 °C                 | Resistance at test voltage                          | 2000 V at 50 Hz for 1 minute   |
| Insulation resistance           | > 5 MOhm               | Prolonged operation switch (no.of position changes) | 40.000 at In 250 V ac cosφ=0,6 |
| Terminal grip on cable traction | 30 N                   | Terminal tightening capacity                        | 0,5-2x2,5 mm² rigid cables     |
| Standard                        | EN 60669-1; 2014/35/EU | Accessories supplied                                | Protective cover for painting  |
| Versions                        | Dahlia PRO             |                                                     |                                |

## **DIMENSIONAL**







## **TECHNICAL SYMBOLOGY**



STANDARDS/APPROVALS