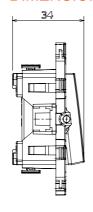

| 850 °C                         |
| Thermo-pressure with ball       | 125 °C                 | Resistance at test voltage                          | 2000 V at 50 Hz for 1 minute   |
| Insulation resistance           | > 5 MOhm               | Prolonged operation switch (no.of position changes) | 40.000 at In 250 V ac cosφ=0,6 |
| Terminal grip on cable traction | 30 N                   | Terminal tightening capacity                        | 0,5-2x2,5 mm² rigid cables     |
| Standard                        | EN 60669-1; 2014/35/EU | Accessories supplied                                | Protective cover for painting  |
| Versions                        | Dahlia PRO             |                                                     |                                |

## **DIMENSIONAL**







## **TECHNICAL SYMBOLOGY**



STANDARDS/APPROVALS