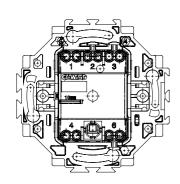

| 850 °C                         |
| Thermo-pressure with ball       | 125 °C                 | Resistance at test voltage                          | 2000 V at 50 Hz for 1 minute   |
| Insulation resistance           | > 5 MOhm               | Prolonged operation switch (no.of position changes) | 40.000 at In 250 V ac cosφ=0,6 |
| Terminal grip on cable traction | 30 N                   | Terminal tightening capacity                        | 0,5-2x2,5 mm² rigid cables     |
| Standard                        | EN 60669-1; 2014/35/EU | Accessories supplied                                | Protective cover for painting  |
| Versions                        | Dahlia PRO             |                                                     |                                |

## **DIMENSIONAL**







## **TECHNICAL SYMBOLOGY**



STANDARDS/APPROVALS