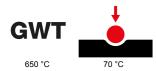

| Category                  | Plate         | Colour         | Cream      |
|---------------------------|---------------|----------------|------------|
| Material                  | Technopolymer | Finishing      | Glossy     |
| Description               | Double        | Glow wire test | 650 °C     |
| Thermo-pressure with ball | 70 °C         | Standard       | EN 60669-1 |