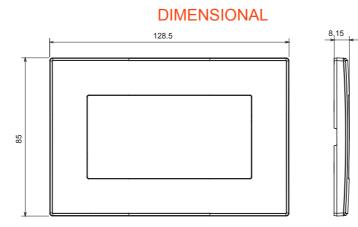

## Product Data Sheet GW35909AH

**DAHLIA - Domestic range** 

Residential series suitable for installations on round and square boxes, characterised by an elegant appearance and classic shapes. The plates, made of technopolymer in seven colours and with different modularities, from 1 to 5-gang, can be installed in both horizontal and vertical positions. The series, developed around a core of monobloc devices, is available in two colours: white and ivory, both with a glossy finish. Expandable with ChorusSmart modular devices.