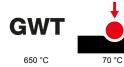

| Category                  | Plate         | Colour         | Hemp       |
|---------------------------|---------------|----------------|------------|
| Material                  | Technopolymer | Finishing      | Glossy     |
| Description               | Double        | Glow wire test | 650 °C     |
| Thermo-pressure with ball | 70 °C         | Standard       | EN 60669-1 |