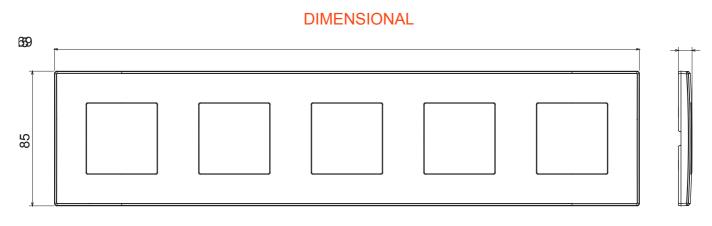

| Category                  | Plate         | Colour         | Anthracite grey     |
|---------------------------|---------------|----------------|---------------------|
| Material                  | Technopolymer | Finishing      | Glossy              |
| Description               | 5 gang        | Туре           | Horizontal/Vertical |
| Centre distance           | 71 mm         | Glow wire test | 650 °C              |
| Thermo-pressure with ball | 70 °C         | Standard       | EN 60669-1          |