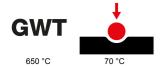

| Category                  | Plate         | Colour         | Hemp                |
|---------------------------|---------------|----------------|---------------------|
| Material                  | Technopolymer | Finishing      | Glossy              |
| Description               | 5 gang        | Туре           | Horizontal/Vertical |
| Centre distance           | 71 mm         | Glow wire test | 650 °C              |
| Thermo-pressure with ball | 70 °C         | Standard       | EN 60669-1          |

## **TECHNICAL SYMBOLOGY**