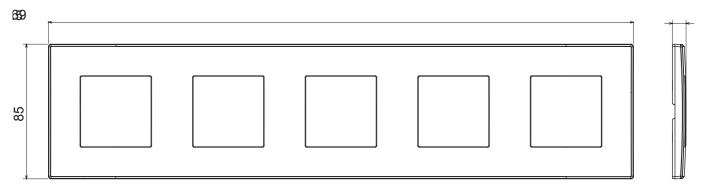

| Category                  | Plate         | Colour         | Hemp                |
|---------------------------|---------------|----------------|---------------------|
| Material                  | Technopolymer | Finishing      | Glossy              |
| Description               | 5 gang        | Туре           | Horizontal/Vertical |
| Centre distance           | 71 mm         | Glow wire test | 650 °C              |
| Thermo-pressure with ball | 70 °C         | Standard       | EN 60669-1          |

## **DIMENSIONAL**