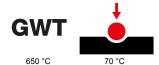

## **TECHNICAL SYMBOLOGY**

| Category                  | Plate         | Colour         | Ivory               |
|---------------------------|---------------|----------------|---------------------|
| Material                  | Technopolymer | Finishing      | Glossy              |
| Description               | 4 gang        | Туре           | Horizontal/Vertical |
| Centre distance           | 71 mm         | Glow wire test | 650 °C              |
| Thermo-pressure with ball | 70 °C         | Standard       | EN 60669-1          |