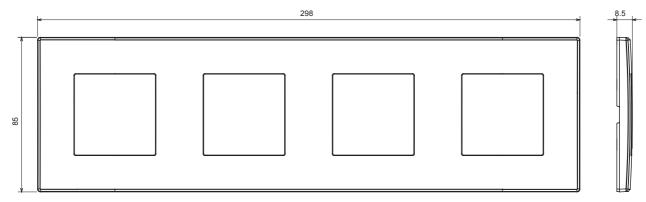

## **DIMENSIONAL**

| Category                  | Plate         | Colour         | Ivory               |
|---------------------------|---------------|----------------|---------------------|
| Material                  | Technopolymer | Finishing      | Glossy              |
| Description               | 4 gang        | Туре           | Horizontal/Vertical |
| Centre distance           | 71 mm         | Glow wire test | 650 °C              |
| Thermo-pressure with ball | 70 °C         | Standard       | EN 60669-1          |