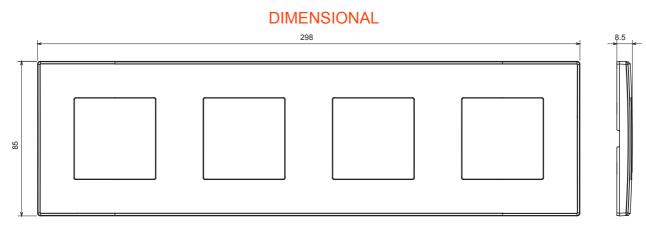

| Category                  | Plate         | Colour         | White               |
|---------------------------|---------------|----------------|---------------------|
| Material                  | Technopolymer | Finishing      | Glossy              |
| Description               | 4 gang        | Туре           | Horizontal/Vertical |
| Centre distance           | 71 mm         | Glow wire test | 650 °C              |
| Thermo-pressure with ball | 70 °C         | Standard       | EN 60669-1          |