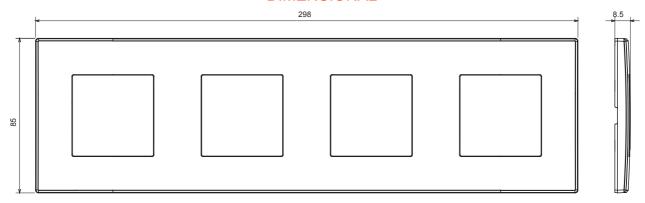

## **DIMENSIONAL**

| Category                  | Plate         | Colour         | Anthracite grey     |
|---------------------------|---------------|----------------|---------------------|
| Material                  | Technopolymer | Finishing      | Glossy              |
| Description               | 4 gang        | Туре           | Horizontal/Vertical |
| Centre distance           | 71 mm         | Glow wire test | 650 °C              |
| Thermo-pressure with ball | 70 °C         | Standard       | EN 60669-1          |