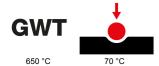

| Category                  | Plate         | Colour         | Dark grey           |
|---------------------------|---------------|----------------|---------------------|
| Material                  | Technopolymer | Finishing      | Glossy              |
| Description               | 4 gang        | Туре           | Horizontal/Vertical |
| Centre distance           | 71 mm         | Glow wire test | 650 °C              |
| Thermo-pressure with ball | 70 °C         | Standard       | EN 60669-1          |