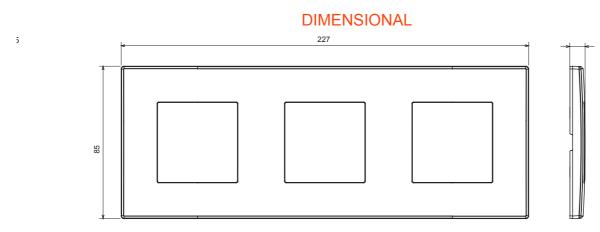

| Category                  | Plate         | Colour         | Cream               |
|---------------------------|---------------|----------------|---------------------|
| Material                  | Technopolymer | Finishing      | Glossy              |
| Description               | 3 gang        | Туре           | Horizontal/Vertical |
| Centre distance           | 71 mm         | Glow wire test | 650 °C              |
| Thermo-pressure with ball | 70 °C         | Standard       | EN 60669-1          |