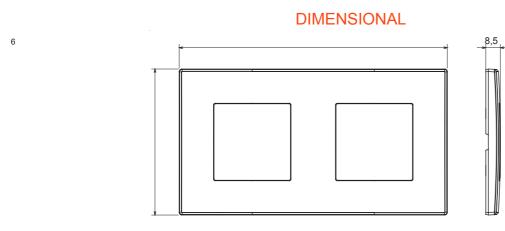

| Category                  | Plate         | Colour         | Ivory               |
|---------------------------|---------------|----------------|---------------------|
| Material                  | Technopolymer | Finishing      | Glossy              |
| Description               | 2 gang        | Туре           | Horizontal/Vertical |
| Centre distance           | 71 mm         | Glow wire test | 650 °C              |
| Thermo-pressure with ball | 70 °C         | Standard       | EN 60669-1          |