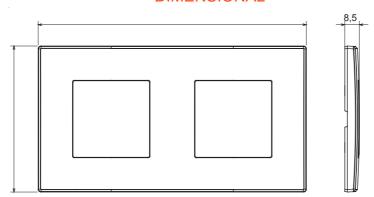

## **DIMENSIONAL**

| Colour                    | White               | Material        | Technopolymer |
|---------------------------|---------------------|-----------------|---------------|
| Finishing                 | Glossy              | Description     | 2 gang        |
| Туре                      | Horizontal/Vertical | Characteristics | Plate         |
| Centre distance           | 71 mm               | Glow wire test  | 650 °C        |
| Thermo-pressure with ball | 70 °C               | Standard        | EN 60669-1    |