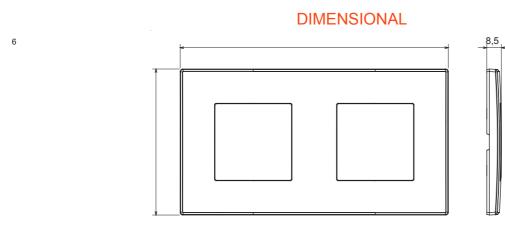

| Category                  | Plate         | Colour         | Dark grey           |
|---------------------------|---------------|----------------|---------------------|
| Material                  | Technopolymer | Finishing      | Glossy              |
| Description               | 2 gang        | Туре           | Horizontal/Vertical |
| Centre distance           | 71 mm         | Glow wire test | 650 °C              |
| Thermo-pressure with ball | 70 °C         | Standard       | EN 60669-1          |