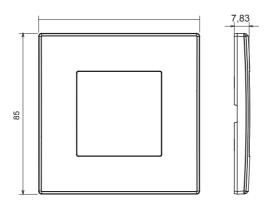

e of technopolymer in seven colours and with different modularities, from 1 to 5-gang, can be installed in both horizontal and vertical positions. The series, developed around a core of monobloc devices, is available in two colours: white and ivory, both with a glossy finish. Expandable with ChorusSmart modular devices.

| Category                  | Plate         | Colour         | White      |
|---------------------------|---------------|----------------|------------|
| Material                  | Technopolymer | Finishing      | Glossy     |
| Description               | 1 gang        | Glow wire test | 650 °C     |
| Thermo-pressure with ball | 70 °C         | Standard       | EN 60669-1 |
| Versions                  | Dahlia PRO    |                |            |

## **DIMENSIONAL**



**TECHNICAL SYMBOLOGY** 



STANDARDS/APPROVALS