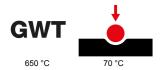

| Category                  | Plate         | Colour         | White      |
|---------------------------|---------------|----------------|------------|
| Material                  | Technopolymer | Finishing      | Glossy     |
| Description               | 1 gang        | Glow wire test | 650 °C     |
| Thermo-pressure with ball | 70 °C         | Standard       | EN 60669-1 |
| Versions                  | Dahlia PRO    |                |            |