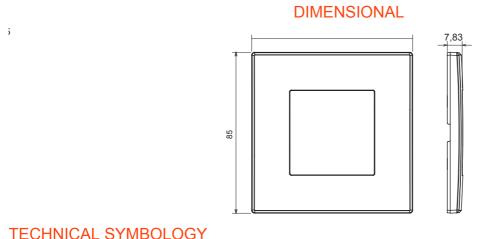

| Category                  | Plate         | Colour         | White      |
|---------------------------|---------------|----------------|------------|
| Material                  | Technopolymer | Finishing      | Glossy     |
| Description               | 1 gang        | Glow wire test | 650 °C     |
| Thermo-pressure with ball | 70 °C         | Standard       | EN 60669-1 |