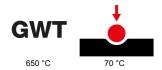

| Category                  | Plate         | Colour         | Hemp       |
|---------------------------|---------------|----------------|------------|
| Material                  | Technopolymer | Finishing      | Glossy     |
| Description               | 1 gang        | Glow wire test | 650 °C     |
| Thermo-pressure with ball | 70 °C         | Standard       | EN 60669-1 |

## **TECHNICAL SYMBOLOGY**