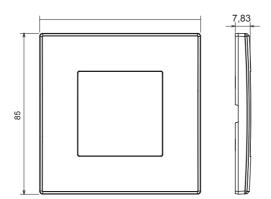

, characterised by an elegant appearance and classic shapes. The plates, made of technopolymer in seven colours and with different modularities, from 1 to 5-gang, can be installed in both horizontal and vertical positions. The series, developed around a core of monobloc devices, is available in two colours: white and ivory, both with a glossy finish. Expandable with ChorusSmart modular devices.

| Category                  | Plate         | Colour         | Hemp       |
|---------------------------|---------------|----------------|------------|
| Material                  | Technopolymer | Finishing      | Glossy     |
| Description               | 1 gang        | Glow wire test | 650 °C     |
| Thermo-pressure with ball | 70 °C         | Standard       | EN 60669-1 |

## **DIMENSIONAL**



## **TECHNICAL SYMBOLOGY**



## STANDARDS/APPROVALS