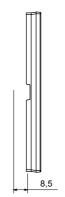

alian design, articulated into two families, GEO and LUX cover plates, available in many materials and finishes. The range is available in three colors: glossy white, satin black, painted titanium and fits in 3x3 inches (1-gang) and 3x6 inches (2-gang) British Standard boxes. Range expandable thanks to the Chorus modular devices.

| Family                    | GEO      | Description    | 2 gang        |
|---------------------------|----------|----------------|---------------|
| Colour                    | Titanium | Material       | Technopolymer |
| Finishing                 | Glossy   | Glow wire test | 650 °C        |
| Thermo-pressure with ball | 70 °C    | Standard       | EN 60669-1    |
| Electrocod                | 0111     |                |               |

## **DIMENSIONAL**







## **TECHNICAL SYMBOLOGY**



## STANDARDS/APPROVALS