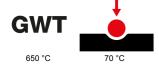

| Family                    | GEO      | Description    | 2 gang        |
|---------------------------|----------|----------------|---------------|
| Colour                    | Titanium | Material       | Technopolymer |
| Finishing                 | Glossy   | Glow wire test | 650 °C        |
| Thermo-pressure with ball | 70 °C    | Standard       | EN 60669-1    |
| Electrocod                | 0111     |                |               |