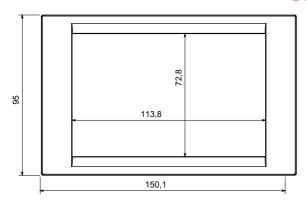

Italian design, articulated into two families, GEO and LUX cover plates, available in many materials and finishes. The range is available in three colors: glossy white, satin black, painted titanium and fits in 3x3 inches (1-gang) and 3x6 inches (2-gang) British Standard boxes. Range expandable thanks to the Chorus modular devices.

| Family                    | GEO      | Description    | 2 gang        |
|---------------------------|----------|----------------|---------------|
| Colour                    | Titanium | Material       | Technopolymer |
| Finishing                 | Glossy   | Glow wire test | 650 °C        |
| Thermo-pressure with ball | 70 °C    | Standard       | EN 60669-1    |
| Electrocod                | 0111     |                |               |

## **DIMENSIONAL**







## **TECHNICAL SYMBOLOGY**



## STANDARDS/APPROVALS