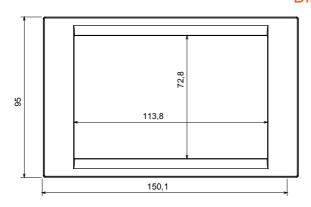

tes with an Italian design, articulated into two families, GEO and LUX cover plates, available in many materials and finishes. The range is available in three colors: glossy white, satin black, painted titanium and fits in 3x3 inches (1-gang) and 3x6 inches (2-gang) British Standard boxes. Range expandable thanks to the Chorus modular devices.

| Family                    | GEO    | Description    | 2 gang        |
|---------------------------|--------|----------------|---------------|
| Colour                    | White  | Material       | Technopolymer |
| Finishing                 | Glossy | Glow wire test | 650 °C        |
| Thermo-pressure with ball | 70 °C  | Standard       | EN 60669-1    |
| Electrocod                | 0111   |                |               |

## **DIMENSIONAL**







## **TECHNICAL SYMBOLOGY**



## STANDARDS/APPROVALS