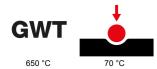

| Family                    | GEO    | Description    | 2 gang        |
|---------------------------|--------|----------------|---------------|
| Colour                    | White  | Material       | Technopolymer |
| Finishing                 | Glossy | Glow wire test | 650 °C        |
| Thermo-pressure with ball | 70 °C  | Standard       | EN 60669-1    |
| Electrocod                | 0111   |                |               |