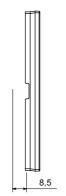

s with an Italian design, articulated into two families, GEO and LUX cover plates, available in many materials and finishes. The range is available in three colors: glossy white, satin black, painted titanium and fits in 3x3 inches (1-gang) and 3x6 inches (2-gang) British Standard boxes. Range expandable thanks to the Chorus modular devices.

| Family                    | GEO    | Description    | 2 gang        |
|---------------------------|--------|----------------|---------------|
| Colour                    | White  | Material       | Technopolymer |
| Finishing                 | Glossy | Glow wire test | 650 °C        |
| Thermo-pressure with ball | 70 °C  | Standard       | EN 60669-1    |
| Electrocod                | 0111   |                |               |

## **DIMENSIONAL**







## **TECHNICAL SYMBOLOGY**



## STANDARDS/APPROVALS