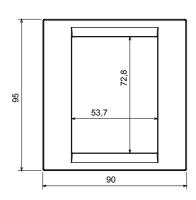

| Family                    | GEO    | Description    | 1 gang        |
|---------------------------|--------|----------------|---------------|
| Colour                    | Ivory  | Material       | Technopolymer |
| Finishing                 | Glossy | Glow wire test | 650 °C        |
| Thermo-pressure with ball | 70 °C  | Standard       | EN 60669-1    |
| Electrocod                | 0111   |                |               |