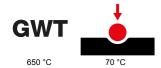

| Family                    | LUX    | Description    | 2 gang        |
|---------------------------|--------|----------------|---------------|
| Colour                    | Gold   | Material       | Technopolymer |
| Finishing                 | Glossy | Glow wire test | 650 °C        |
| Thermo-pressure with ball | 70 °C  | Standard       | EN 60669-1    |
| Electrocod                | 0110   |                |               |

## STANDARDS/APPROVALS