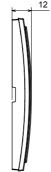

s with an Italian design, articulated into two families, GEO and LUX cover plates, available in many materials and finishes. The range is available in three colors: glossy white, satin black, painted titanium and fits in 3x3 inches (1-gang) and 3x6 inches (2-gang) British Standard boxes. Range expandable thanks to the Chorus modular devices.

| Family                    | LUX    | Description    | 2 gang        |
|---------------------------|--------|----------------|---------------|
| Colour                    | Gold   | Material       | Technopolymer |
| Finishing                 | Glossy | Glow wire test | 650 °C        |
| Thermo-pressure with ball | 70 °C  | Standard       | EN 60669-1    |
| Electrocod                | 0110   |                |               |

## **DIMENSIONAL**







## **TECHNICAL SYMBOLOGY**



## STANDARDS/APPROVALS