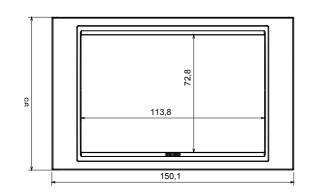

tes with an Italian design, articulated into two families, GEO and LUX cover plates, available in many materials and finishes. The range is available in three colors: glossy white, satin black, painted titanium and fits in 3x3 inches (1-gang) and 3x6 inches (2-gang) British Standard boxes. Range expandable thanks to the Chorus modular devices.

| Family                    | LUX    | Description    | 2 gang        |
|---------------------------|--------|----------------|---------------|
| Colour                    | Gold   | Material       | Technopolymer |
| Finishing                 | Glossy | Glow wire test | 650 °C        |
| Thermo-pressure with ball | 70 °C  | Standard       | EN 60669-1    |
| Electrocod                | 0110   |                |               |

## **DIMENSIONAL**







## **TECHNICAL SYMBOLOGY**



## STANDARDS/APPROVALS