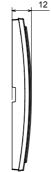

s with an Italian design, articulated into two families, GEO and LUX cover plates, available in many materials and finishes. The range is available in three colors: glossy white, satin black, painted titanium and fits in 3x3 inches (1-gang) and 3x6 inches (2-gang) British Standard boxes. Range expandable thanks to the Chorus modular devices.

| Family                    | LUX    | Description    | 2 gang        |
|---------------------------|--------|----------------|---------------|
| Colour                    | Chrome | Material       | Technopolymer |
| Finishing                 | Glossy | Glow wire test | 650 °C        |
| Thermo-pressure with ball | 70 °C  | Standard       | EN 60669-1    |
| Electrocod                | 0110   |                |               |

## **DIMENSIONAL**







## **TECHNICAL SYMBOLOGY**



## STANDARDS/APPROVALS