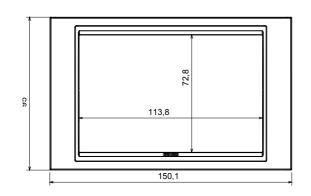

tes with an Italian design, articulated into two families, GEO and LUX cover plates, available in many materials and finishes. The range is available in three colors: glossy white, satin black, painted titanium and fits in 3x3 inches (1-gang) and 3x6 inches (2-gang) British Standard boxes. Range expandable thanks to the Chorus modular devices.

| Family                    | LUX    | Description    | 2 gang        |
|---------------------------|--------|----------------|---------------|
| Colour                    | Chrome | Material       | Technopolymer |
| Finishing                 | Glossy | Glow wire test | 650 °C        |
| Thermo-pressure with ball | 70 °C  | Standard       | EN 60669-1    |
| Electrocod                | 0110   |                |               |

## **DIMENSIONAL**







## **TECHNICAL SYMBOLOGY**



## STANDARDS/APPROVALS