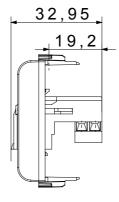

ional standards) signal pick-up, climate control, comfort management, technical alarm signalling and emergency lighting management. The ChoruSmart modular devices are available in five colours, glossy white, satin white, natural beige, satin black and lacquered titanium and in various sizes from 1/2, 1, 2 and 3 modules. Thanks to the mounting supports for rectangular, square and round boxes, endless combinations can be created with the ChoruSmart range of plates.

| Category    | Telephone socket-outlet | Description | RJ11               |
|-------------|-------------------------|-------------|--------------------|
| Colour      | lvory                   | Connection  | Screw-on terminals |
| No. modules | 1                       | Material    | Technopolymer      |

## **DIMENSIONAL**







## STANDARDS/APPROVALS