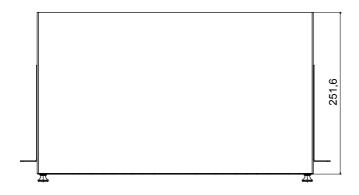

| Category | 19" empty fiber optic patch panel drawer | Characteristics | Suitable for 24 SC/LC couplers |
|----------|------------------------------------------|-----------------|--------------------------------|
| Material | Steel                                    | Finishing       | Wrinkle                        |
| Colour   | Black RAL 9005                           | Cabling unity   | 10                             |
| Depth    | 250 mm                                   | Electrocod      | 3752                           |

## **DIMENSIONAL**