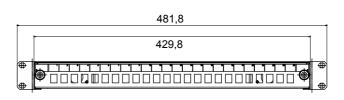

| Category | 19" empty fiber optic patch panel drawer | Characteristics | Suitable for 24 SC/LC couplers |
|----------|------------------------------------------|-----------------|--------------------------------|
| Material | Steel                                    | Finishing       | Wrinkle                        |
| Colour   | Black RAL 9005                           | Cabling unity   | 10                             |
| Depth    | 250 mm                                   | Electrocod      | 3752                           |

## **DIMENSIONAL**