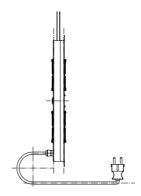

| Description | Air circulation unit                                 | Characteristics      | 220-240 Vac - 50/60 Hz - 2x28 W |
|-------------|------------------------------------------------------|----------------------|---------------------------------|
| Material    | Steel                                                | Finishing            | Wrinkle                         |
| Colour      | Black RAL 9005                                       | Accessories supplied | Thermostat                      |
| Standard    | EN 60335; EN 60950; EN 55014; EN 61000; EN 60529; EN | Electrocod           | 3752                            |
|             | 60730                                                |                      |                                 |