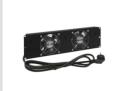

| Description | Air circulation unit                                 | Characteristics      | 220-240 Vac - 50/60 Hz - 2x28 W |
|-------------|------------------------------------------------------|----------------------|---------------------------------|
| Material    | Steel                                                | Finishing            | Wrinkle                         |
| Colour      | Black RAL 9005                                       | Accessories supplied | Thermostat                      |
| Standard    | EN 60335; EN 60950; EN 55014; EN 61000; EN 60529; EN | Electrocod           | 3752                            |
|             | 60730                                                |                      |                                 |