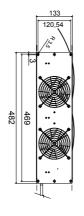

| Description | Air circulation unit                                 | Characteristics      | 220-240 Vac - 50/60 Hz - 2x28 W |
|-------------|------------------------------------------------------|----------------------|---------------------------------|
| Material    | Steel                                                | Finishing            | Wrinkle                         |
| Colour      | Black RAL 9005                                       | Accessories supplied | Thermostat                      |
| Standard    | EN 60335; EN 60950; EN 55014; EN 61000; EN 60529; EN | Electrocod           | 3752                            |
|             | 60730                                                |                      |                                 |