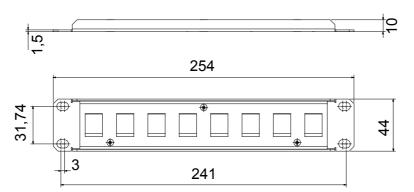

| Description   | 10" empty patch panel | Characteristics | Suitable for 8 UTP/FTP RJ45 sockets |
|---------------|-----------------------|-----------------|-------------------------------------|
| Compatibility | Keystone Jack         | Material        | Steel                               |
| Finishing     | Wrinkle               | Colour          | Black RAL 9005                      |
| Cabling unity | 1U                    | Electrocod      | 3752                                |

## **DIMENSIONAL**