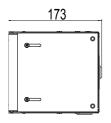

| Category                | Building optical services cabinet | Material                   | Metal           |
|-------------------------|-----------------------------------|----------------------------|-----------------|
| Finishing               | Textured                          | Colour                     | Grey (RAL 7035) |
| Characteristics         | Suitable for 34 SC/APC adapters   | Nr.hole Ø 22mm             | 4               |
| No. of knockouts Ø 50mm | 2                                 | No. knockout holes Ø 60 mm | 2               |
| No. modules             | 8                                 | Dimensions LxHxD (mm)      | 445x151x173     |
| Installation            | Wall mount/In 19" cabinets        | Cabling unity              | 4 U             |

#### **DIMENSIONAL**