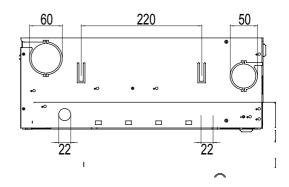

| Category                | Building optical services cabinet | Material                   | Metal           |
|-------------------------|-----------------------------------|----------------------------|-----------------|
| Finishing               | Textured                          | Colour                     | Grey (RAL 7035) |
| Characteristics         | Suitable for 34 SC/APC adapters   | Nr.hole Ø 22mm             | 4               |
| No. of knockouts Ø 50mm | 2                                 | No. knockout holes Ø 60 mm | 2               |
| No. modules             | 8                                 | Dimensions LxHxD (mm)      | 445x151x173     |
| Installation            | Wall mount/In 19" cabinets        | Cabling unity              | 4 U             |

#### **DIMENSIONAL**