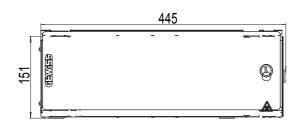

| Category                | Building optical services cabinet | Material                   | Metal           |
|-------------------------|-----------------------------------|----------------------------|-----------------|
| Finishing               | Textured                          | Colour                     | Grey (RAL 7035) |
| Characteristics         | Suitable for 34 SC/APC adapters   | Nr.hole Ø 22mm             | 4               |
| No. of knockouts Ø 50mm | 2                                 | No. knockout holes Ø 60 mm | 2               |
| No. modules             | 8                                 | Dimensions LxHxD (mm)      | 445x151x173     |
| Installation            | Wall mount/In 19" cabinets        | Cabling unity              | 4 U             |

#### **DIMENSIONAL**