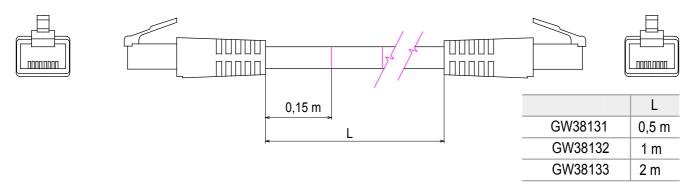

## Product Data Sheet GW38131

DATA CENTER range



Complete system for the connection and distribution of LAN networks in residential and tertiary areas. The range includes fibre optic solutions, wall panels, floor cabinets and copper wiring products. To wire copper networks, Data Center offers RJ45 connectors and HDMI and USB couplers suitable for Gewiss civil series, permutation cords and UTP and FTP cables, offering installation flexibility and ease of wiring.

| Category     | Patch-cord | Description  | RJ45 - RJ45 |
|--------------|------------|--------------|-------------|
| Use category | 6          | Cables type  | UTP 24 AWG  |
| System       | UTP        | Cable length | 1 m         |
| Colour       | Grey       | Electrocod   | 2972        |

## **DIMENSIONAL**



## STANDARDS/APPROVALS