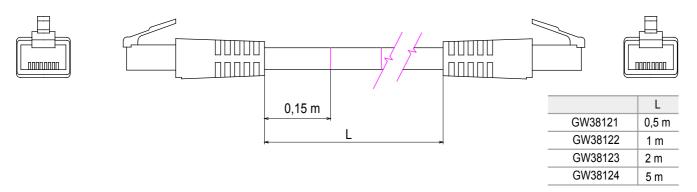

| Category     | Patch-cord | Description  | RJ45 - RJ45 |
|--------------|------------|--------------|-------------|
| Use category | 5e         | Cables type  | FTP 24 AWG  |
| System       | FTP        | Cable length | 5 m         |
| Colour       | Grey       | Electrocod   | 2972        |

## **DIMENSIONAL**